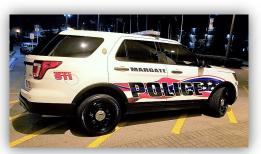

## **Program Benefits**

- ✓ Performance-based service with no upfront costs
- √ Experts in specialty vehicles and equipment (EMS, Fire, Patrol Units, Utilities)
- ✓ Works with your TPA or Risk Pool to obtain claim documents
- √ Loss of Use, Loss of Revenue, Diminished Value, and Physical Damage pursued
- √ Recover for property damage to light poles, walls, signs, fire hydrants
- √ Photoscopes can be conducted for minor damage to keep vehicles on the road
- √ Maximize the value of all damages
- √ Complimentary use of our cloud-based client portal to submit, track and monitor claims